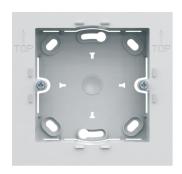

Surface mounted housing

## WXA681B

## Wall box gallery single pure-white

## **Technical properties**

Composition

| Dimensions                                   |                         |
|----------------------------------------------|-------------------------|
| Depth                                        | 45.3 mm                 |
| Height                                       | 90.8 mm                 |
| Width                                        | 94.8 mm                 |
| Materials                                    |                         |
| Free area for finishing name                 | pure                    |
| Colour                                       | white                   |
| Surface appearance                           | glossy                  |
| Type of surface treatment                    | untreated               |
| Installation, mounting                       |                         |
| Mounting way                                 | vertical and horizontal |
| Standards                                    |                         |
| European directive WEEE                      | not concerned           |
| Safety                                       |                         |
| IK protection code against mecanical impacts | 05                      |
| Use conditions                               |                         |
| Operating temperature                        | -1035 °C                |
| Storage/transport temperature                | -1050 °C                |
| Identification                               |                         |
| Range                                        | gallery                 |