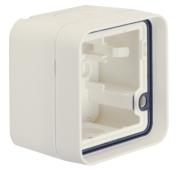

### cubyko Single box empty white IP55

# Architecture

| Fixing mode                 | Clipped  |
|-----------------------------|----------|
| Dimensions                  |          |
| Depth of installed product  | 40 mm    |
| Height of installed product | 75 mm    |
| Dimensions (LLxwwxhh)       | 76x76x56 |
| Width of installed product  | 75 mm    |

#### Materials

| RAL colour                | RAL 9010 - Pure white |
|---------------------------|-----------------------|
| Material                  | polypropylène         |
| Surface appearance        | satin finish          |
| Installation, mounting    |                       |
| Mounting way              | vertical              |
| Accessories included      |                       |
| With cover frame included | No                    |
| Identification            |                       |
| Range                     | W.1                   |
|                           |                       |