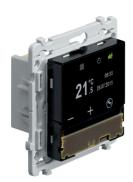

## KNX Roomcontroller, TFT Display

## **Technical properties**

| Λ | rc | h | i+ | 00 | +1 | ire |
|---|----|---|----|----|----|-----|

| Alteriorate                                  |                     |
|----------------------------------------------|---------------------|
| Bus system                                   | KNX                 |
| Number of keys                               | 6                   |
| Electric current                             |                     |
| Bus consumption                              | 9.5 mA              |
| Dimensions                                   |                     |
| Dimensions (LLxwwxhh)                        | 56x56x10            |
| Materials                                    |                     |
| Material