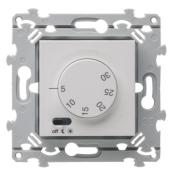

## Product data sheet WE310T

WE310T

## Electronic thermostat Essensya Titane

## **Technical properties**

| Fixing mode                   | Clipped              |
|-------------------------------|----------------------|
|                               |                      |
| Functions                     |                      |
| With cooling function         | Yes                  |
| Dimensions                    |                      |
| Internal depth                | 50 mm                |
| Measurement                   |                      |
| Temperature measurement range | 5 / 40 °C            |
| Capacity                      |                      |
| Number of modules for WA      | 2                    |
| Power supply                  |                      |
| Supply voltage                | 230 V AC             |
| Settings                      |                      |
| Comfort temperature setpoint  | 5 / 30 °C            |
| Equipment                     |                      |
| Type of probe                 | sensor with resistor |
| Safety                        |                      |
| REACH conform                 | Yes                  |
| RoHS conform                  | Yes                  |
| Halogen free                  | No                   |
| Use conditions                |                      |
| Operating temperature         | -1035 °C             |
| Storage/transport temperature | -1050 °C             |
| Identification                |                      |
| Range                         | essensya             |