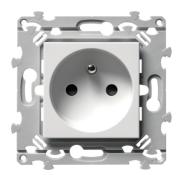

## Essensya Pack of 50x sockets 2P+E 16A 250V screwless

## **Technical properties**

| Type of pole                       | 2P+T                            |
|------------------------------------|---------------------------------|
| Configuration                      |                                 |
| Number of modules                  | 2                               |
| Controls and indicators            |                                 |
| With or without indicator          | without                         |
| Dimensions                         |                                 |
| Depth                              | 37 mm                           |
| Dimensions (LLxwwxhh)              | 75x75x37                        |
| Capacity                           |                                 |
| Number of modules for WA           | 2                               |
| Materials                          |                                 |
| Surface appearance                 | glossy                          |
| Installation, mounting             |                                 |
| Mounting type                      | flush mounted / surface mounted |
| Connection                         |                                 |
| Connection cross-sect. rigid cable | 1,5 / 2,5mm²                    |
| Phase pickup                       | L1                              |
| Standards                          |                                 |
| Approvals                          | NF                              |
| Safety                             |                                 |
| Protection                         | without protective screen       |
| Identification                     |                                 |