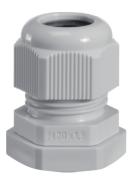

## VZ020M

## Cable gland, vector, IP65, M20, plastic

# **Technical properties**

| Din | 200 | sini | 26 |
|-----|-----|------|----|

| Screw head size in mm     | 24 mm         |
|---------------------------|---------------|
| thread length             | 8 mm          |
| Materials                 |               |
| Colour                    | light grey    |
| Material quality          | thermoplastic |
| Type of surface treatment | untreated     |
|                           |               |