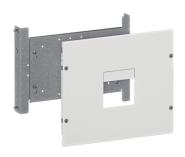

## Vertical 1xMCCB kit P250 WITHDRAWABLE, Quadro.system, 350x300 mm

## **Technical properties**

| Configuration                                    |                       |
|--------------------------------------------------|-----------------------|
| Number of modules                                | 0                     |
| Dimensions                                       |                       |
| Depth of installed product                       | 188 mm                |
| Height of installed product                      | 300 mm                |
| Width of installed product                       | 350 mm                |
| Capacity                                         |                       |
| Quantity of half modules terminales per rail     | 0                     |
| Cover, door                                      |                       |
| Cover type                                       | Cover                 |
| Materials                                        |                       |
| RAL colour                                       | RAL 9010 - Pure white |
| Installation, mounting                           |                       |
| Quantity of terminal steps in 1/2 modules on kit | 0                     |
| Scope of delivery                                |                       |
| With cover                                       | Yes                   |
| Equipment                                        |                       |
| Number of units                                  | 1                     |
| Number of rows                                   | 0                     |
| Quantity of rails                                | 0                     |
| Can be accessorized                              | Yes                   |
| Quantity of steps in height                      | 6                     |
| Standards                                        |                       |
| Approvals                                        | EN 61439-1/-2         |
| Safety                                           |                       |
| Protection class                                 | isol.class I          |
| REACH conform                                    | No                    |
| RoHS conform                                     | Yes                   |
|                                                  |                       |