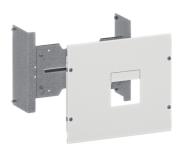

## Vertical 1xMCCB kit P250, Quadro.system, 350x300 mm

## **Technical properties**

| Number of modules                                | 0                     |
|--------------------------------------------------|-----------------------|
| Dimensions                                       |                       |
| Depth of installed product                       | 188 mm                |
| Height of installed product                      | 300 mm                |
| Width of installed product                       | 350 mm                |
| Capacity                                         |                       |
| Quantity of half modules terminales per rail     | 0                     |
| Cover, door                                      |                       |
| Cover type                                       | Cover                 |
| Materials                                        |                       |
| RAL colour                                       | RAL 9010 - Pure white |
| Installation, mounting                           |                       |
| Quantity of terminal steps in 1/2 modules on kit | 0                     |
| Scope of delivery                                |                       |
| With cover                                       | Yes                   |
| Equipment                                        |                       |
| Number of units                                  | 1                     |
| Number of rows                                   | 0                     |
| Quantity of rails                                | 0                     |
| Can be accessorized                              | Yes                   |
| Quantity of steps in height                      | 6                     |
| Standards                                        |                       |
| Approvals                                        | EN 61439-1/-2         |
| Safety                                           |                       |
| Protection class                                 | isol.class I          |
| REACH conform                                    | No                    |
| RoHS conform                                     | Yes                   |