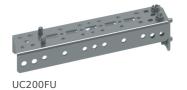

Yes



## **Technical properties**



| Dimensions                                   |                       |
|----------------------------------------------|-----------------------|
| Depth of installed product                   | 44 mm                 |
| Height of installed product                  | 50 mm                 |
| Width of installed product                   | 200 mm                |
| Built-in height                              | 50 mm                 |
| Cover, door                                  |                       |
| Cover type                                   | Closed (plain)        |
| Cover type                                   | none / closed         |
| Materials                                    |                       |
| RAL colour                                   | RAL 9010 - Pure whi