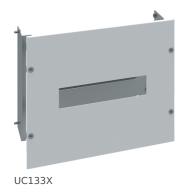

## Vertical 1xMCCB kit X160, quadro evo, 350x300 mm

## **Technical properties**

| Configuration  Number of modules                 | 0                     |
|--------------------------------------------------|-----------------------|
|                                                  | _                     |
| Dimensions                                       |                       |
| Depth of installed product                       | 188 mm                |
| Height of installed product                      | 300 mm                |
| Width of installed product                       | 350 mm                |
| Capacity                                         |                       |
| Quantity of half modules terminales per rail     | 0                     |
| Cover, door                                      |                       |
| Cover type                                       | none / closed         |
| Materials                                        |                       |
| RAL colour                                       | RAL 9010 - Pure white |
| Installation, mounting                           |                       |
| Quantity of terminal steps in 1/2 modules on kit | 0                     |
| Scope of delivery                                |                       |
| With cover                                       | Yes                   |
| Equipment                                        |                       |
| Number of units                                  | 1                     |
| Number of rows                                   | 0                     |
| Quantity of rails                                | 0                     |
| Can be accessorized                              | Yes                   |
| Quantity of steps in height                      | 6                     |
| Standards                                        |                       |
| Approvals                                        | EN 61439-1/-2         |
| Safety                                           |                       |
| Protection class                                 | isol.class I          |
| REACH conform                                    | No                    |
| RoHS conform                                     | Yes                   |
|                                                  |                       |