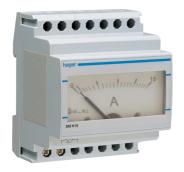

## SM015

SM015

## Analogue ammeter 0-15A direct reading

## **Technical properties**

| Architecture                  |          |
|-------------------------------|----------|
| Fixing mode                   | Din-Rail |
| Configuration                 |          |
| Number of modules             | 4        |
| Controls and indicators       |          |
| Measurement scale             | 15 A     |
| Voltage                       |          |
| Rated insulation voltage      | 2000 V   |
| Dimensions                    |          |
| Depth of installed product    | 54 mm    |
| Height of installed product   | 85 mm    |
| Width of installed product    | 70 mm    |
| Power                         |          |
| Power consumed                | 1.1 VA   |
| Total power loss under IN     | 1.1 W    |
| Installation, mounting        |          |
| Modular version               | Yes      |
| Safety                        |          |
| Protection index IP           | IP20     |
| REACH conform                 | Yes      |
| RoHS conform                  | Yes      |
| Use conditions                |          |
| Operating temperature         | -2550 °C |
| Storage/transport temperature | -4080 °C |