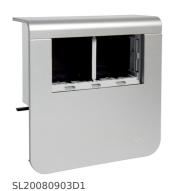

## acc.box SL20080 empty alu

## **Technical properties**

| Configuration                         |                              |
|---------------------------------------|------------------------------|
| Antibacterial treatment               | No                           |
| Compatibility                         |                              |
| Device installation compatible format | 45x45 mm                     |
| Dimensions                            |                              |
| Trunking height                       | 80 mm                        |
| Trunking width                        | 20 mm                        |
| Format                                | overhanging wiring accessory |
| Materials                             |                              |
| Material group                        | mixed material               |
| Installation, mounting                |                              |
| Mounting way                          | horizontal                   |
| Accessories included                  |                              |
| Fitted with                           | empty                        |
| Equipment                             |                              |
| Number of units                       | 1                            |
| Standards                             |                              |
| Approvals                             | CE                           |
| European directive RoHs               | voluntary compliance         |
| Safety                                |                              |
| REACH conform                         | Yes                          |
| RoHS conform                          | Yes                          |
| Halogen free                          | No                           |
| Impact strength                       | IK07                         |
| Use conditions                        |                              |
| Operating temperature                 | 560 °C                       |
| temperatur                            |                              |