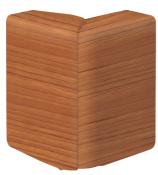

SL200803D4



## External corner VDI for trunking tehalit.SL 20x80mm cherry

## **Technical properties**

| Architecture            |                      |
|-------------------------|----------------------|
| Fixing mode             | Clamping             |
| Dimensions              |                      |
| Trunking height         | 80 mm                |
| Trunking width          | 20 mm                |
| Cover, door             |                      |
| Lid with softlip        | No                   |
| Materials               |                      |
| Material group          | plastic              |
| Settings                |                      |
| Angle range             | 83 / 135 °           |
| Accessories included    |                      |
| Accessory configuration | M