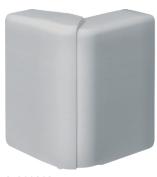

## SL200803D1



## External corner VDI for trunking tehalit.SL 20x80mm alu

## **Technical properties**

| Architecture            |                      |
|-------------------------|----------------------|
| Fixing mode             | Clamping             |
| Dimensions              |                      |
| Trunking height         | 80 mm                |
| Trunking width          | 20 mm                |
| Cover, door             |                      |
| Lid with softlip        | No                   |
| Materials               |                      |
| Material group          | plastic              |
| Settings                |                      |
| Angle range             | 83 / 135 °           |
| Accessories included    |                      |
| Accessory configuration | M