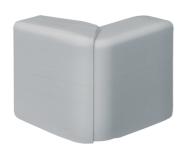

## External corner VDI for trunking tehalit.SL 20x55mm alu

## **Technical properties**

| Fixing mode  Dimensions  Trunking height | Clamping<br>55 mm    |
|------------------------------------------|----------------------|
|                                          | 55 mm                |
| Trunking height                          | 55 mm                |
| age.g                                    |                      |
| Trunking width                           | 20 mm                |
| Cover, door                              |                      |
| Lid with softlip                         | No                   |
| Materials                                |                      |
| Material group                           | plastic              |
| Settings                                 |                      |
| Angle range                              | 83 / 135 °           |
| Accessories included                     |                      |
| Accessory configuration                  | Moulded              |
| Standards                                |                      |
| Approvals                                | CE                   |
| European directive RoHs                  | voluntary compliance |
| Safety                                   |                      |
| REACH conform                            | Yes                  |
| RoHS conform                             | Yes                  |
| Impact strength                          | IK07                 |
| Use conditions                           |                      |
| Operating temperature                    | 560 °C               |
| temperatur                               |                      |