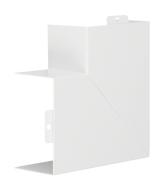

## R 2665 White 9010 Flat corner lid

**Technical properties** 

| Configuration             |                       |
|---------------------------|-----------------------|
| Antibacterial treatment   | Nc                    |
| Compatibility             |                       |
| Product compatibility     | LFS                   |
| Dimensions                |                       |
| Trunking height           | 60 mm                 |
| Trunking width            | 100 mm                |
| Measure a                 | 50 mm                 |
| Cover, door               |                       |
| Lid with softlip          | -                     |
| Materials                 |                       |
| RAL colour                | RAL 9010 - Pure white |
| Material                  | Steel                 |
| Type of surface treatment | Painted               |
| Installation, mounting    |                       |
| Base punching             | Without base punching |
| Settings                  |                       |
| Angle range               | 90 °                  |
| Accessories included      |                       |
| Accessory configuration   | Moulded               |
| Safety                    |                       |
| Protection index IP       | IP30                  |
| Use conditions            |                       |
| Operating temperature     | -590 °C               |