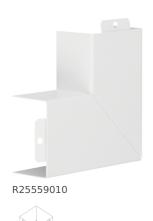

## R 2555 9010

## **Technical properties**

| Configuration Antibacterial treatment | No                    |
|---------------------------------------|-----------------------|
| Dimensions                            |                       |
|                                       | 40                    |
| Trunking height                       | 40 mm                 |
| Trunking width                        | 60 mm                 |
| Measure a                             | 50 mm                 |
| Cover, door                           |                       |
| Lid with softlip                      | -                     |
| Materials                             |                       |
| RAL colour                            | RAL 9010 - Pure white |
| Material                              | Steel                 |
| Type of surface treatment             | Painted               |
| Installation, mounting                |                       |
| Base punching                         | Without base punching |
| Settings                              |                       |
| Angle range                           | 90 °                  |
| Accessories included                  |                       |
| Accessory configuration               | Moulded               |
| Safety                                |                       |
| Protection index IP                   | IP30                  |
| Use conditions                        |                       |