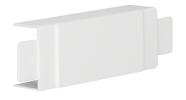

## **Technical properties**

| Dimensions                |                       |
|---------------------------|-----------------------|
| Trunking height           | 30 mm                 |
| Trunking width            | 45 mm                 |
| Measure a                 | 130 mm                |
| Cover, door               |                       |
| Lid with softlip          | -                     |
| Materials                 |                       |
| RAL colour                | RAL 9010 - Pure white |
| Material group            | plastic               |
| Type of surface treatment | untreated             |
| Installation, mounting    |                       |
| Base punching             | Without base punching |
| Accessories included      |                       |
| Accessory configuration   | Moulded               |
| Standards                 |                       |
| European directive RoHs   | voluntary compliance  |
| temperatur                |                       |
| Ambient temperature       | -3090 °C              |