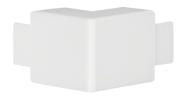

## Product data sheet M66529010

-30...90 °C

M66529010

## **Technical properties**

| Trunking coupling         | without coupler       |
|---------------------------|-----------------------|
| Dimensions                |                       |
| Trunking height           | 30 mm                 |
| Trunking width            | 45 mm                 |
| Measure a                 | 30 mm                 |
| Cover, door               |                       |
| Lid with softlip          | -                     |
| Materials                 |                       |
| RAL colour                | RAL 9010 - Pure white |
| Material group            | plastic               |
| Type of surface treatment | untreated             |
| Installation, mounting    |                       |
| Base punching             | Without base punching |
| Settings                  |                       |
| Angle range               | 90 °                  |
| Accessories included      |                       |
| Accessory configuration   | Moulded               |
| Standards                 |                       |
| European directive RoHs   | voluntary compliance  |
| temperatur                |                       |