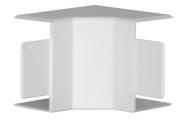

## **Technical properties**

| Trunking coupling         | without coupler       |
|---------------------------|-----------------------|
| Dimensions                |                       |
| Trunking height           | 30 mm                 |
| Trunking width            | 45 mm                 |
| Measure a                 | 60 mm                 |
| Cover, door               |                       |
| Lid with softlip          | -                     |
| Materials                 |                       |
| RAL colour                | RAL 9010 - Pure white |
| Material group            | plastic               |
| Type of surface treatment | untreated             |
| Installation, mounting    |                       |
| Base punching             | Without base punching |
| Settings                  |                       |
| Angle range               | 90 °                  |
| Accessories included      |                       |
| Accessory configuration   | Moulded               |
| Standards                 |                       |
| European directive RoHs   | voluntary compliance  |
| temperatur                |                       |
| Ambient temperature       | -3090 °C              |