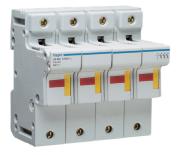

## Fuse carrier 3P+N 50A 690V L51 accessoriability 6M

## **Technical properties**

| Number of poles                                             | 4 P      |
|-------------------------------------------------------------|----------|
| Type of pole                                                | 3P+N     |
| Configuration                                               |          |
| Number of modules                                           | 6        |
| Electric current                                            |          |
| Rated current                                               | 50 A     |
| Fuse                                                        |          |
| CharactFuse                                                 | gG ; aM  |
| Dimensions                                                  |          |
| Depth of installed product                                  | 93 mm    |
| Height of installed product                                 | 107 mm   |
| Width of installed product                                  | 105 mm   |
| Power                                                       |          |
| Total power loss under IN                                   | 20.16 W  |
| Safety                                                      |          |
| REACH conform                                               | Yes      |
| RoHS conform                                                | Yes      |
| Use conditions                                              |          |
| Operating temperature                                       | -540 °C  |
| Degree of pollution according to IEC 60664 /<br>IEC 60947-2 | 3        |
| Storage/transport temperature                               | -2580 °C |