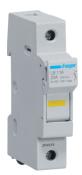

## Fuse carrier 1P 20A 240V BS1361 1M with cartridge fuse

## **Technical properties**

| Architecture                                             |           |
|----------------------------------------------------------|-----------|
| Type of pole                                             | 1 P       |
| Configuration                                            |           |
| Number of modules                                        | 1         |
| Electric current                                         |           |
| Rated current                                            | 20 A      |
| Rating current of fuse cartridge                         | 20 A      |
| Fuse                                                     |           |
| CharactFuse                                              | BS1361    |
| Fuse Size                                                | 10.3 x 26 |
| Installation, mounting                                   |           |
| Tightening torque                                        | 2,2Nm     |
| Safety                                                   |           |
| REACH conform                                            | Yes       |
| RoHS conform                                             | Yes       |
| Use conditions                                           |           |
| Operating temperature                                    | -550 °C   |
| Degree of pollution according to IEC 60664 / IEC 60947-2 | 3         |