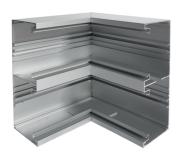

## L8081ELN

## Internal corner for BRAP 80x200mm of aluminium natural anodized

## **Technical properties**

| Architecture             |                       |
|--------------------------|-----------------------|
| Fixing mode              | Screwed               |
| Configuration            |                       |
| Antibacterial treatment  | No                    |
| Compatibility            |                       |
| Product compatibility    | BRAP                  |
| Connectivity             |                       |
| Trunking coupling        | without coupler       |
| Dimensions               |                       |
| Trunking height          | 80 mm                 |
| Length                   | 150 mm                |
| Trunking width           | 200 mm                |
| Cover, door              |                       |
| Lid with softlip         | No                    |
| Number of lids mountable | 2                     |
| Materials                |                       |
| Colour                   | aluminium             |
| Material                 | Aluminium             |
| Material group           | aluminium             |
| Installation, mounting   |                       |
| Base punching            | Without base punching |
| Settings                 |                       |
| Angle range              | 90 °                  |
| Accessories included     |                       |
| Accessory configuration  | Base                  |
| Standards                |                       |
| European directive RoHs  | voluntary compliance  |
| Use conditions           |                       |
| Operating temperature    | -3090 °C              |