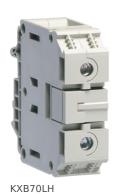

## Feed-through terminal-phase ,70mm $^{2}$ , 1000V/192A, screw connection

## **Technical properties**

RoHS conform

| Electric current                          |                       |
|-------------------------------------------|-----------------------|
| Rated current                             | 192 A                 |
| Dimensions                                |                       |
| Depth of installed product                | 24 mm                 |
| Height of installed product               | 81.2 mm               |
| Width of installed product                | 76.8 mm               |
| Connection                                |                       |
| Connection cross-sect. flexible conductor | 6 / 70mm²             |
| Connection cross-sect. rigid cable        | 95mm²                 |
| Type of connection                        | with screw            |
| Settings                                  |                       |
| terminal type                             | Feed-through terminal |
| Safety                                    |                       |
| REACH conform                             | Yes                   |