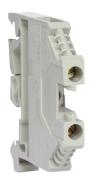

## Feed-through terminal-phase , $6 \text{mm}^2$ , 1000 V/41 A, screw connection

## **Technical properties**

| ΕI | actric | current |  |
|----|--------|---------|--|

RoHS conform

| Electric current                          |                       |
|-------------------------------------------|-----------------------|
| Rated current                             | 41 A                  |
| Dimensions                                |                       |
| Depth of installed product                | 8 mm                  |
| Height of installed product               | 53.5 mm               |
| Width of installed product                | 48 mm                 |
| Connection                                |                       |
| Connection cross-sect. flexible conductor | 0,5 / 6mm²            |
| Connection cross-sect. rigid cable        | 0,5 / 6mm²            |
| Terminal cross-section                    | 10 mm²                |
| Type of connection                        | with screw            |
| Settings                                  |                       |
| terminal type                             | Feed-through terminal |
| Safety                                    |                       |
| REACH conform                             | Yes                   |