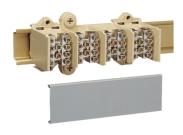

K024

Main line branch terminal,univers Z, 4 pole,  $1x25mm^2$  - 4x16  $mm^2$  per pole

## **Technical properties**

| Architecture                       |                 |
|------------------------------------|-----------------|
| Number of poles                    | 4 P             |
| Electric current                   |                 |
| Rated current                      | 125 A           |
| Dimensions                         |                 |
| Depth of installed product         | 45 mm           |
| Height of installed product        | 55 mm           |
| Width of installed product         | 120 mm          |
| Connection                         |                 |
| Connection cross-sect. rigid cable | 25mm²           |
| Type of connection                 | screw           |
| Settings                           |                 |
| terminal type                      | Branch terminal |
| Equipment                          |                 |
| Number of outputs                  | 8               |
| Number of inputs                   | 4               |
| Safety                             |                 |
| REACH conform                      | Yes             |
| RoHS conform                       | Yes             |