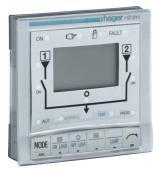

## HZI911

## **Remote interface**

Safety

REACH conform

RoHS conform

## **Technical properties**

| Dimensions                  |  |
|-----------------------------|--|
| Height of installed product |  |
|                             |  |

| Width of installed product     | 96 mm         |
|--------------------------------|---------------|
| Power                          |               |
| Total power loss under IN      | 0 W           |
| Power loss per pole at In      | 0 W           |
| Installation, mounting         |               |
| Mounting type                  | flush-mounted |
| Connection                     |               |
| Type of connector connection 1 | RJ45 8(8)     |
| Cable                          |               |
| Line length                    | 3 m           |
| Equipment                      |               |
| Type of display                | LCD           |
| Type of display                |               |