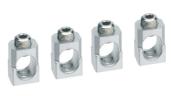

2000 m









HYD004H

## Collar terminal H400-H630 Cu 4P

## **Technical properties**

Altitude

| Architecture                                             |             |
|----------------------------------------------------------|-------------|
| Number of poles                                          | 4 P         |
| Electric current                                         |             |
| Rated current                                            | 400 A       |
| Installation, mounting                                   |             |
| Tightening torque                                        | 25Nm        |
| Connection                                               |             |
| Connection cross-sect. flexible conductor                | 35 / 240mm² |
| Connection cross-sect. rigid ca