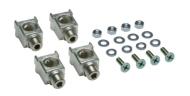

## Collar terminal H250 Cu 4P

## **Technical properties**

Altitude

| Architecture                                             |             |
|----------------------------------------------------------|-------------|
| Number of poles                                          | 4 P         |
| Electric current                                         |             |
| Rated current                                            | 250 A       |
| Installation, mounting                                   |             |
| Tightening torque                                        | 19Nm        |
| Connection                                               |             |
| Connection cross-sect. flexible conductor                | 35 / 120mm² |
| Connection cross-sect. rigid cable                       | 35 / 120mm² |
| Cable                                                    |             |
| Cable Material                                           | Cu          |
| Safety                                                   |             |
| REACH conform                                            | Yes         |
| RoHS conform                                             | Yes         |
| Use conditions                                           |             |
| Degree of pollution according to IEC 60664 / IEC 60947-2 | 3           |