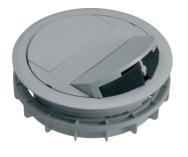

# G84037035

Clamping

underfloor system

G84037035

#### Cord outlet dry cleaned floor < 20mm, light grey