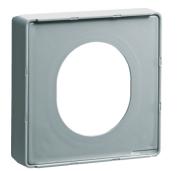

## Product data sheet G3375LAN

G3375LAN

frontplate kit DA200 pole for outlet box CEE, painted alu