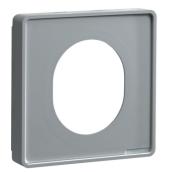

## frontplate kit outlet box CEE, painted alu

**Technical properties** 

## Configuration

kind of product (pre-cut lid for dado trunking)

CEE-Geräteeinbaudose

Yes

IK07

## Dimensions

| Dimensions                                           |                      |
|------------------------------------------------------|----------------------|
| Length                                               | 97 mm                |
| width of opening                                     | 61 mm                |
| Height of opening                                    | 52 mm                |
| Cover, door                                          |                      |
| Lid mounting                                         | Internal             |
| Lid width                                            | 80 mm                |
| Shape of cover for wall duct                         | Plain                |
| Materials                                            |                      |
| Material group                                       | plastic              |
| Equipment                                            |                      |
| Number of outlets (pre-cut lid for dado<br>trunking) | 1                    |
| Standards                                            |                      |
| European directive RoHs                              | voluntary compliance |
| Safety                                               |                      |
| REACH conform                                        | Yes                  |
| RoHS conform                                         | Yes                  |