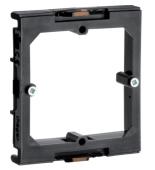

G2870

Outlet box 1-gang Data for BR front-mounting for domestic installation devices

## **Technical properties**

| Box configuration                      | Openned                               |
|----------------------------------------|---------------------------------------|
| Module                                 | 1 Gang                                |
| Compatibility                          |                                       |
| Product compatibility                  | Für frontrastende Geräteeinbausysteme |
| Device installation compatible format  | Standard 60mm                         |
| Dimensions                             |                                       |
| Depth                                  | 16 mm                                 |
| Length                                 | 71 mm                                 |
| Width                                  | 64 mm                                 |
| Materials                              |                                       |
| Colour                                 | black                                 |
| Material group                         | plastic                               |
| Type of surface treatment              | untreated                             |
| Installation, mounting                 |                                       |
| Mounting method box                    | Front                                 |
| Mounting track of installation devices | 60mm                                  |
| Equipment                              |                                       |
| Number of units                        | 1                                     |
| Standards                              |                                       |
| European directive RoHs                | voluntary compliance                  |
| Safety                                 |                                       |
| REACH conform                          | No                                    |
| RoHS conform                           | Yes                                   |
| Halogen free                           | Yes                                   |