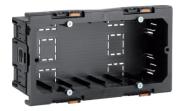

ğ ğ

-

1

Outlet box 2-gang Energy for BR front-mounting for domestic installation devices

## **Technical properties**

| Box configuration                      | Closed                                |
|----------------------------------------|---------------------------------------|
| Module                                 | 2 Gang                                |
| Compatibility                          |                                       |
| Product compatibility                  | Für frontrastende Geräteeinbausysteme |
| Device installation compatible format  | Standard 60mm                         |
| Dimensions                             |                                       |
| Depth                                  | 47 mn                                 |
| Length                                 | 142 mn                                |
| Width                                  | 64 mn                                 |
| Materials                              |                                       |
| Colour                                 | blac                                  |
| Material group                         | plasti                                |
| Type of surface treatment              | untreated                             |
| Installation, mounting                 |                                       |
| Mounting method box                    | Fror                                  |
| Mounting method installation unit      | Cli                                   |
| Mounting track of installation devices | 60mn                                  |
| Equipment                              |                                       |
| Number of units                        | :                                     |
| Standards                              |                                       |
| European directive RoHs                | voluntary compliance                  |
| Safety                                 |                                       |
| REACH conform                          | Ν                                     |
| RoHS conform                           | Ye                                    |
| Halogen free                           | Ye                                    |