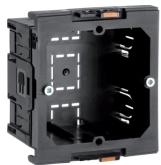

# Outlet box 1-gang Energy for BR front-mounting for domestic installation devices

# **Technical properties**

| <br>61   |       | 4.5  |
|----------|-------|------|
| <br>nfia | IIIra | TIOT |
|          |       |      |

| Box configuration | Closed |
|-------------------|--------|
| Module            | 1 Gang |

# Compatibility

| Product compatibility                 | Für frontrastende Geräteeinbausysteme |
|---------------------------------------|---------------------------------------|
| Device installation compatible format | Standard 60mm                         |

### **Dimensions**

| Depth  | 47 mm |
|--------|-------|
| Length | 71 mm |
| Width  | 64 mm |

# Materials

| Colour                    | black     |
|---------------------------|-----------|
| Material group            | plastic   |
| Type of surface treatment | untreated |

# Installation, mounting

| Mounting method box                    | Front |
|----------------------------------------|-------|
| Mounting method installation unit      | Clip  |
| Mounting track of installation devices | 60mm  |