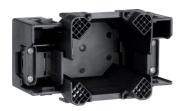

#### Outlet box for BR front-mounting for CEE sockets 60/70mm

### **Technical properties**

| -  | 4:   |     | 41.4 |   |
|----|------|-----|------|---|
| CO | nfig | ura | TIO  | n |

| Box configuration | Closed |
|-------------------|--------|
| Module            | 1 Gang |

### Compatibility

| Product compatibility                 | Für frontrastende Geräteeinbausysteme |
|---------------------------------------|---------------------------------------|
| Device installation compatible format | CEE                                   |

#### **Dimensions**

| Depth  | 70 mm  |
|--------|--------|
| Length | 140 mm |
| Width  | 64 mm  |

#### Installation, mounting

| Mounting method box                    | Front      |
|----------------------------------------|------------|
| Mounting method installation unit      | Clip       |
| Mounting track of installation devices | 60/67,5 mm |