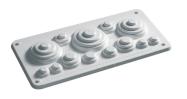

Cable entry plate, univers, for sealed area, with cut-outs, IP44/54

## **Technical properties**

| Cuttable                    | Yes           |
|-----------------------------|---------------|
| Dimensions                  |               |
| Depth of installed product  | 104 mm        |
| Height of installed product | 15 mm         |
| Width of installed product  | 220 mm        |
| Materials                   |               |
| Colour                      | white         |
| Material                    | plastic       |
| Type of surface treatment   | untreated     |
| Connection                  |               |
| Number of conduit inlets    | 20            |
| Accessories included        |               |
| Type of accessory           | Other         |
| Standards