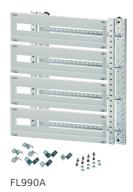

MCB complete kit, Orion.Plus, 2x12M, 300x300 mm, System C

## **Technical properties**

| Number of modules           | 24                    |
|-----------------------------|-----------------------|
| Number of modules           | 24                    |
| Dimensions                  |                       |
| Height of installed product | 350 mm                |
| Width of installed product  | 300 mm                |
| Materials                   |                       |
| Colour                      | light grey            |
| RAL colour                  | RAL 7035 - Light grey |
| Equipment                   |                       |
| Number of rows              | 2                     |
| Quantity of rails           | 2                     |
| Can be accessorized         | No                    |
| Quantity of steps in height | 6                     |
| Standards                   |                       |
| Approvals                   | CE                    |
| European directive WEEE     | not concerned         |
| Safety                      |                       |
| Protection class            | isol.class I          |
| REACH conform               | No                    |
| RoHS conform                | Yes                   |