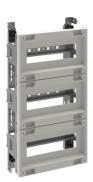

## FL981A

## Chassis kit MCB, orion plus 3x12M 500x300 mm +S

## **Technical properties**

REACH conform

RoHS conform

| Configuration                                                                                             |                       |
|-----------------------------------------------------------------------------------------------------------|-----------------------|
| Number of modules                                                                                         | 36                    |
| Dimensions                                                                                                |                       |
| Depth of installed product                                                                                | 500 mm                |
| Height of installed product                                                                               | 480 mm                |
| Width of installed product                                                                                | 280 mm                |
| Materials                                                                                                 |                       |
| Colour                                                                                                    | light grey            |
| RAL colour                                                                                                | RAL 7035 - Light grey |
|                                                                                                           |                       |
| Equipment                                                                                                 |                       |
| <b>Equipment</b> Number of rows                                                                           | 3                     |
|                                                                                                           |                       |
| Number of rows  Quantity of rails                                                                         | 3                     |
| Number of rows                                                                                            | 3<br>3<br>No<br>10    |
| Number of rows  Quantity of rails  Can be accessorized                                                    | 3<br>No               |
| Number of rows  Quantity of rails  Can be accessorized  Quantity of steps in height  Standards            | 3<br>No<br>10         |
| Number of rows  Quantity of rails  Can be accessorized  Quantity of steps in height  Standards  Approvals | 3<br>No<br>10         |
| Number of rows  Quantity of rails  Can be accessorized  Quantity of steps in height                       | 3<br>No               |