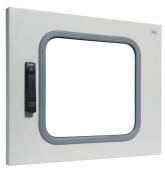

## FL400B

## Polyester glazed door, Orion.Plus, H450 W500 mm

## **Technical properties**

| Di |  |  |  |  |
|----|--|--|--|--|
|    |  |  |  |  |
|    |  |  |  |  |

Protection class

REACH conform

| Dimensions                    |                       |
|-------------------------------|-----------------------|
| Depth of installed product    | 35 mm                 |
| Height of installed product   | 450 mm                |
| Width of installed product    | 500 mm                |
| Cover, door                   |                       |
| Number of keylock of the door | 1                     |
| Transparent cover or door     | Yes                   |
| Materials                     |                       |
| Colour                        | light grey            |
| RAL colour                    | RAL 7035 - Light grey |
| Material                      | plastic               |
| Equipment                     |                       |
| Quantity of section in width  | 1                     |
| Number of keys                | 1                     |
| Safety                        |                       |