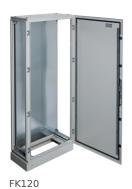

## Steel enclosure, FK, plain door 1900x800x400 mm

## **Technical properties**

| Compatibility                                |                       |
|----------------------------------------------|-----------------------|
| Suitable for lightning protection            | No                    |
| Dimensions                                   |                       |
| Insertion depth                              | 400 mm                |
| Depth of installed product                   | 400 mm                |
| Internal depth                               | 400 mm                |
| Height of installed product                  | 1900 mm               |
| Width of installed product                   | 800 mm                |
| Thickness of sidewall material               | 1.2 mm                |
| Cover, door                                  |                       |
| Material thickness cover                     | 1.5 mm                |
| Cover type                                   | Closed (plain)        |
| Door leave                                   | single                |
| Cover type                                   | Door                  |
| Transparent cover or door                    | No                    |
| Materials                                    |                       |
| Colour                                       | light grey            |
| RAL colour                                   | RAL 7035 - Light grey |
| Type of surface treatment                    | powder-coated         |
| Installation, mounting                       |                       |
| Suitable for outdoor use                     | No                    |
| Equipment                                    |                       |
| Number of keys                               | 1                     |
| Number of openings for flange plates         | 2                     |
| Extension possible                           | Yes                   |
| Standards                                    |                       |
| European directive WEEE                      | not concerned         |
| Safety                                       |                       |
| IK protection code against mecanical impacts | IK10                  |
| Protection class                             | isol.class I          |
| REACH conform                                | No                    |
| Halogen free                                 | No                    |