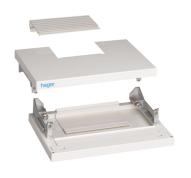

## Top and bottom panel, Quadro4, W620 mm, IP40

## **Technical properties**

| D |  |  |  |  |
|---|--|--|--|--|
|   |  |  |  |  |

REACH conform

RoHS conform

| Dimensions                   |                       |
|------------------------------|-----------------------|
| Insertion depth              | 270 mm                |
| Depth of installed product   | 260 mm                |
| Height of installed product  | 73 mm                 |
| Width of installed product   | 620 mm                |
| Built-in width               | 620 mm                |
| Materials                    |                       |
| Colour                       | pure white            |
| Colour                       | white                 |
| RAL colour                   | RAL 9010 - Pure white |
| Surface appearance           | glossy                |
| Type of surface treatment    | powder-coated         |
| Installation, mounting       |                       |
| Suitable for outdoor use     | No                    |
| With cable entry             | Yes                   |
| Equipment                    |                       |
| Quantity of section in width | 2                     |
| Standards                    |                       |
| European directive WEEE      | not concerned         |
| Safety                       |                       |