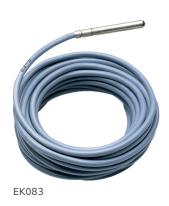

## **Universal probe**

## **Technical properties**

| Compatible with                                              | EK186 / EK285 / EG502 |
|--------------------------------------------------------------|-----------------------|
| Length                                                       |                       |
| Maximum connection distance between receiver and transmitter | 50m                   |
| Resistance                                                   |                       |
| Characteristic resistance value at 25 °C                     | 10 kΩ                 |
| Connection                                                   |                       |
| Sensor cable length                                          | 4 m                   |
| Probe conductor cross-section (recommended)                  | 1.5 mm²               |
| Cable                                                        |                       |
| Length of the connecting cable                               | 4 m                   |
| Equipment                                                    |                       |
| Probe type                                                   | universal probe       |
| Safety                                                       |                       |
| Protection index IP                                          | IP54                  |
| REACH conform                                                | Yes                   |
| RoHS conform                                                 | Yes                   |
| Use conditions                                               |                       |
|                                                              |                       |