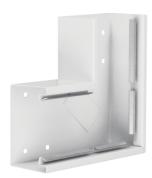

## Flat angle of base profile for BRS 68x100mm lid 80mm of sheet steel pure white

## **Technical properties**

| Architecture              |                       |
|---------------------------|-----------------------|
| Fixing mode               | Clipped               |
| Connectivity              |                       |
| Trunking coupling         | without coupler       |
| Dimensions                |                       |
| Trunking height           | 68 mm                 |
| Trunking width            | 100 mm                |
| Measure a                 | 180 mm                |
| Cover, door               |                       |
| Lid with softlip          | No                    |
| Number of lids mountable  | 1                     |
| Materials                 |                       |
| RAL colour                | RAL 9010 - Pure white |
| Material                  | sheet steel           |
| Material group            | steel                 |
| Type of surface treatment | powder-coated         |
| Installation, mounting    |                       |
| Base punching             | With base punching    |
| Settings                  |                       |
| Angle range               | 90 °                  |
| Accessories included      |                       |
| Accessory configuration   | Base                  |
| Standards                 |                       |