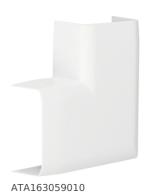

## Flat corner for ATHEA trunking 16x30mm in pure white

## **Technical properties**

| Architecture              |                       |
|---------------------------|-----------------------|
| Fixing mode               | Clipped               |
| Configuration             |                       |
| Antibacterial treatment   | No                    |
| Dimensions                |                       |
| Trunking height           | 16 mm                 |
| Length                    | 58 mm                 |
| Trunking width            | 32 mm                 |
| Cover, door               |                       |
| Lid with softlip          | No                    |
| Materials                 |                       |
| RAL colour                | RAL 9010 - Pure white |
| Type o