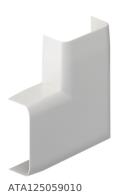

## Flat corner for ATHEA trunking 12x50mm in pure white

## **Technical properties**

| Fixing mode                 | Clipped                 |
|-----------------------------|-------------------------|
| Configuration               |                         |
| Antibacterial treatment     | No                      |
| Antibacterial treatment     | No                      |
| Dimensions                  |                         |
| Trunking height             | 13 mm                   |
| Length                      | 78 mm                   |
| Trunking width              | 52 mm                   |
| Cover, door                 |                         |
| Lid with softlip            | No                      |
| Liu with Softlip            | INO                     |
| Materials