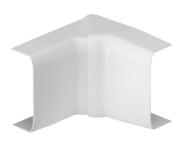

## Internal corner for ATHEA trunking 12x50mm in pure white

## **Technical properties**

| Architecture              |                       |
|---------------------------|-----------------------|
| Fixing mode               | Clipped               |
| Configuration             |                       |
| Antibacterial treatment   | No                    |
| Connectivity              |                       |
| Trunking coupling         | without coupler       |
| Dimensions                |                       |
| Trunking height           | 13 mm                 |
| Length                    | 48 mm                 |
| Trunking width            | 52 mm                 |
| Cover, door               |                       |
| Lid with softlip          | No                    |
| Materials                 |                       |
| RAL colour                | RAL 9010 - Pure white |
| Material                  | ABS                   |
| Material group            | plastic               |
| Type of surface treatment | untreated             |
| Installation, mounting    |                       |
| Base punching             | Without base punching |
| Settings                  |                       |
| Angle range               | 83 / 140 °            |
| Accessories included      |                       |
| Accessory configuration   | Moulded               |
| Standards                 |                       |
| European directive RoHs   | voluntary compliance  |
| Safety                    |                       |
| Protection index IP       | IP40                  |
| REACH conform             | Yes                   |
| RoHS conform              | Yes                   |
| Halogen free              | No                    |