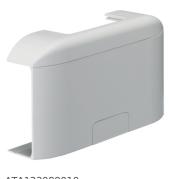

#### T piece for ATHEA trunking 12x30mm in pure white

## **Technical properties**

| Fixing mode               | Clipped               |
|---------------------------|-----------------------|
| Configuration             |                       |
| Antibacterial treatment   | No                    |
| Dimensions                |                       |
| Trunking height           | 13 mm                 |
| Trunking width            | 32 mm                 |
| Width                     | 12 mm                 |
| Cover, door               |                       |
| Lid with softlip          | No                    |
| Materials                 |                       |
| RAL colour                | RAL 9010 - Pure white |
| Material                  | ABS                   |
| Mate