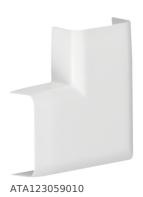

## Flat corner for ATHEA trunking 12x30mm in pure white

## **Technical properties**

| Architecture              |                       |
|---------------------------|-----------------------|
| Fixing mode               | Clipped               |
| Configuration             |                       |
| Antibacterial treatment   | No                    |
| Dimensions                |                       |
| Trunking height           | 13 mm                 |
| Length                    | 58 mm                 |
| Trunking width            | 32 mm                 |
| Cover, door               |                       |
| Lid with softlip          | No                    |
| Materials                 |                       |
| RAL colour                | RAL 9010 - Pure white |
| Type o