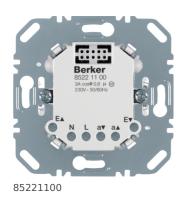

Blind insert comf, electronics

## **Technical properties**

| Power reserve                            | 0 h                                                                                             |
|------------------------------------------|-------------------------------------------------------------------------------------------------|
| Configuration                            |                                                                                                 |
| Switch mode                              | with 2 mechanically and electrically mutually-locked relay contacts                             |
| Main electrical features                 |                                                                                                 |
| Frequency                                | 50/60 Hz                                                                                        |
| Electric current                         |                                                                                                 |
| Switching current (ohmic/inductive)      | max. 5 /                                                                                        |
| Switching current at $\cos \phi = 0.6$   | max. 3 /                                                                                        |
| Dimensions                               |                                                                                                 |
| Insertion depth                          | 32 mn                                                                                           |
| Claw guidance installation depth         | 32 mn                                                                                           |
| Housing installation depth               | 22 mr                                                                                           |
| Measurement                              |                                                                                                 |
| Extension unit input                     | with 230 V extension unit inputs for up and down                                                |
| Materials                                |                                                                                                 |
| Material / surface                       | no conductive connection between supporting ring<br>and spreading claw                          |
| Lighting control                         |                                                                                                 |
| Twilight setting range                   | 0 1:                                                                                            |
| Connection                               |                                                                                                 |
| Screw terminals (max.)                   | 2 x 1,5/1 x 2,5 mm                                                                              |
| Type of connection                       | with screw terminal                                                                             |
| Number of substations                    | unlimited                                                                                       |
| Connection                               | circuiting of extension units push-buttons for blinds blind inserts, key push-buttons for blind |
| Cable                                    |                                                                                                 |
| Load cable length                        | max. 100 n                                                                                      |
| Cable length, extensions                 | max. 50 n                                                                                       |
| Equipment                                |                                                                                                 |
| Change-over time for change of direction | < 0.6                                                                                           |
| change-over time for change of direction |                                                                                                 |